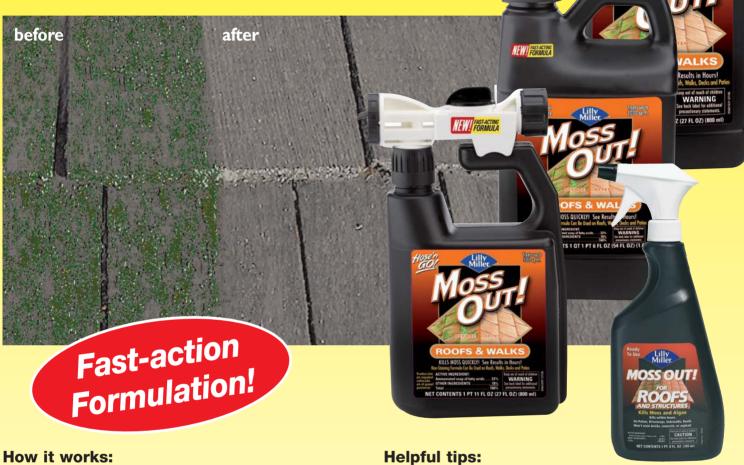

- Lilly Miller Moss Out! turns moss brown within hours after application.
- Product will not stain or damage windows, skylights, metal, stucco, concrete, wood, brick and many other surfaces.
- This special formulation does not use bleach or heavy metals!

## Size & UPC

| Size  | UPC-Code        |
|-------|-----------------|
| 27 oz | 0-70624-30919-3 |
| 24 oz | 0-70624-61440-2 |
| 27 oz | 0-70624-10315-9 |
| 54 oz | 0-70624-10495-8 |

- For best results, treat moss & algae during cool, wet weather when it is actively growing.
- Product may be slippery. In walkways, rinse treated areas one to two days after use.
- Rinse plants that may have come in contact with spray.